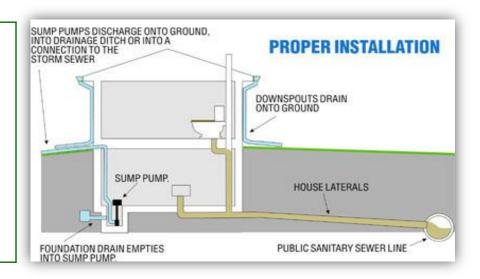

# Removal of Sump Pump and/or Rain Gutter Downspout Connections from Sanitary Sewer Laterals.

#### **Reasons for Removal:**

- These Connections are Sources of High Amounts of Rainwater entering the Sanitary Sewer Collection System
- Rainwater Overloads the Sewer System causing Backups, Overflows in Basements, Lawns, etc. Damaging Personal Property
- Increases Treatment Costs and Subsequently Billing Rates
- These Connections in Sanitary Laterals are Illegal as per Aston Township Plumbing Code

### **Corrective Actions:**

- Locate and Remove Sump Pump Discharge Pipe Connection from Sanitary Lateral
- Locate and Remove Rain Gutter Downspout Connections from Sanitary Lateral
- Reroute these Discharges to the nearest Storm water Drain