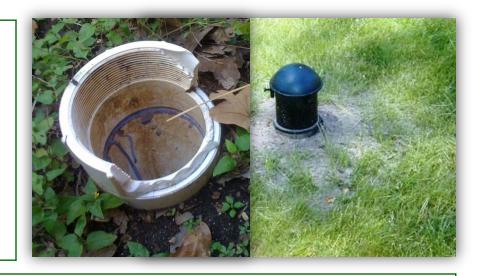

## Repair and/or Replacement of Faulty Sanitary Sewer Vent/Cleanout.

## **Reasons for Repair or Replacement:**

- Cracked, Broken and/or Buried Vents/Cleanouts, Missing or Broken Caps are Sources of Rainwater entering the Sanitary Sewer Collection System
- Rainwater Overloads the Sewer System causing Backups, Overflows in Basements, Lawns, etc. Damaging Personal Property
- Increases Treatment Costs and Subsequently Billing Rates
- Cracked or Broken Pipes are Hazardous to Pedestrians and Pets
- Cracked or Broken Pipes allow Small Animals, Dirt, Stones, Toys, etc. to enter and Block the Pipes causing further Damage and Sewage Backups into Homes

#### **Corrective Actions:**

- Locate and Replace Buried, Cracked or Broken Vents/Cleanouts
- Replace Missing or Broken Vent and Cleanout Caps